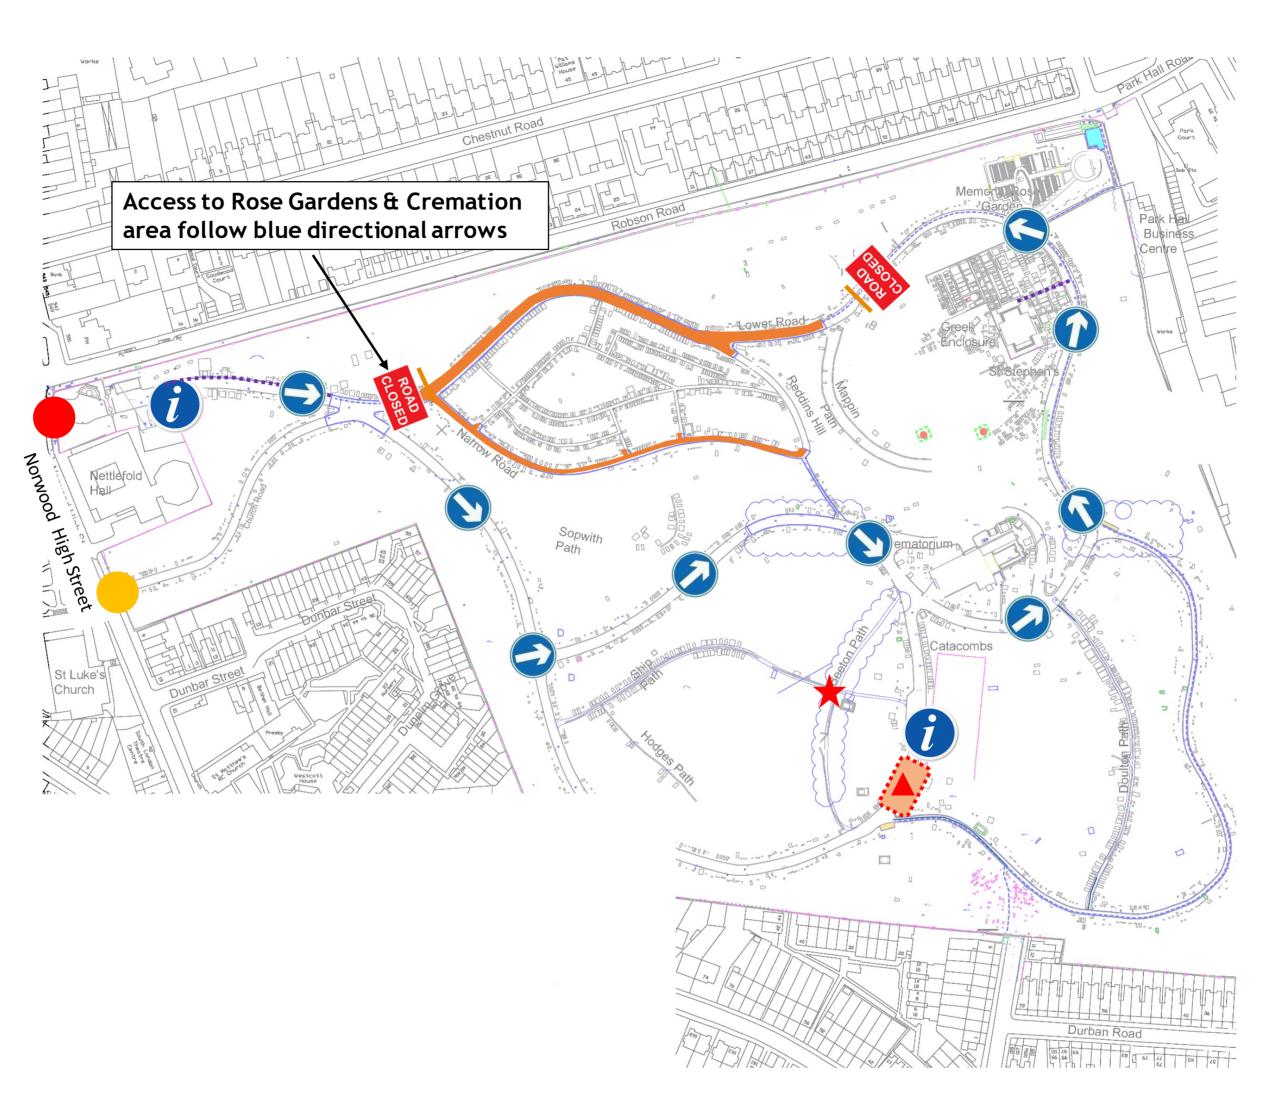

# West Norwood Cemetery

- PHASE 2 SITE LOGISTICS PLAN
- SITE ACCESS/EGRESS FROM
   NORWOOD HIGH STREET
- PLANNED DURATION:

  14 WEEKS, STARTING 11<sup>TH</sup> OCTOBER

Site welfare for duration of works

Site Entrance Access/Egress

Information board

Area 2a Lower Road Narrow Road

Grass Trials
Ship Path
Beeton Path

Direction arrows to Rose Garden

Road closed diversions