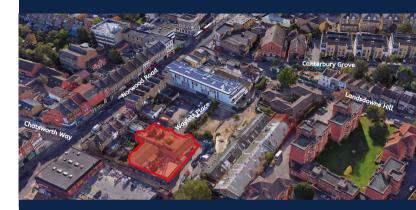

#### You are invited to our online public webinars on Wednesday 23 March 7pm-8pm Thursday 24 March 7pm-8pm

Woolbro Homes is in discussions with the London Borough of Lambeth, to redevelop 1-5 Waylett Place, West Norwood, SE27 9AE.

# HAVE YOUR SAY

Woolbro Homes is working with GRID Architects, to design the proposals to deliver much needed homes.

The proposals include the construction of a 7 storev building to provide 30 new homes, including affordable homes and new employment space.